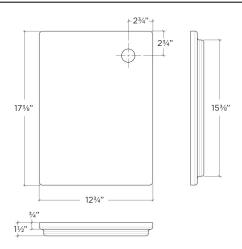

### **Specifications**

Model 210060 Collection Compatible bowl dimension (front-16"

to-back)

**Overall dimensions** 

Cutting board

12 3/4" × 17 3/8" × 1 1/2"